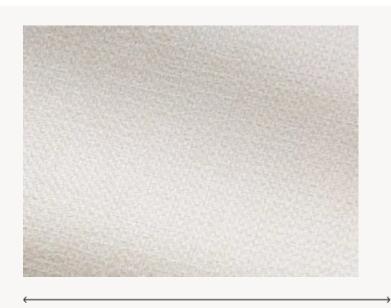

## F2920002 ZAG

At Pierre Frey we like chevrons, and for the first time we offer a Lilliputian version of the motif. Woven in our own mill, it comes in a large variety of colours and can adapt to any atmosphere and style. Its wonderful softness makes it an ideal choice for upholstery.

## F2920002 - Meringue

Laize : 134,00 cm / 52,75 inch