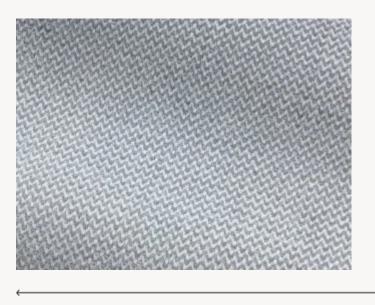

## F2920005 ZAG

At Pierre Frey we like chevrons, and for the first time we offer a Lilliputian version of the motif. Woven in our own mill, it comes in a large variety of colours and can adapt to any atmosphere and style. Its wonderful softness makes it an ideal choice for upholstery.

## F2920005 - Perle

Laize : 134,00 cm / 52,75 inch