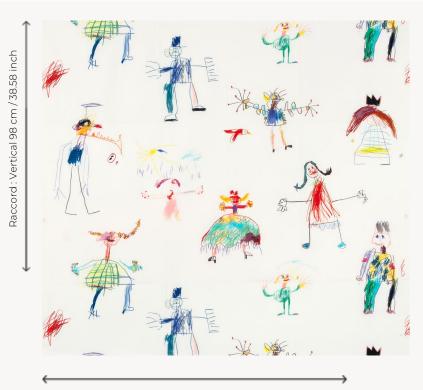

## F2968001 LES BIDULES

This cotton print, designed by Gaël Davrinche, a contemporary artist who strives to evoke the innocence of childhood in his creations, consists of multiple roughly sketched multi-coloured figures.