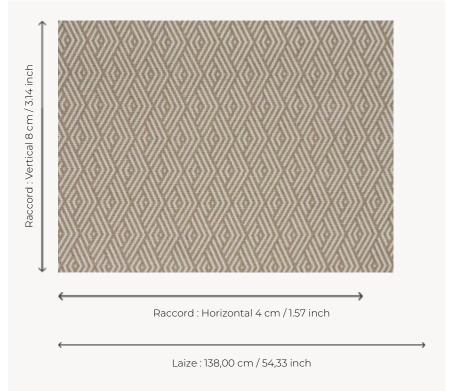

## Pierre Frey

| •           |                                                                                                                                               |
|-------------|-----------------------------------------------------------------------------------------------------------------------------------------------|
| TYPE        | Jacquards                                                                                                                                     |
| USE         | Intensive use                                                                                                                                 |
| MARTINDALE  | > 40.000 T                                                                                                                                    |
| COMPOSITION | 100 % Acrylic Dralon                                                                                                                          |
| SALES UNIT  | Available per meter/yard                                                                                                                      |
| WIDTH       | 138 cm / 54,33 inch                                                                                                                           |
| REPEAT      | H: 4 cm - 1,57 inch<br>V: 8 cm - 3,14 inch                                                                                                    |
| WEIGHT      | 718 gr / ml                                                                                                                                   |
| CARE        |                                                                                                                                               |
| NOTES       | High lightfastness, mold-resistent,<br>stain & water repellent<br>Woven in Pierre Frey's workshop in<br>northern France.Living Heritage Mill. |
| INFORMATION | For outdoor use, make sure to use appropriate lining materials. Remember to store pads and cushions in a clean, dry place when not in use.    |
| воок        | F9979KIT2102<br>F9979KIT2109<br>F9979KIT2105<br>F9979KIT2106<br>F99791802<br>F9979F3074MINI<br>F9979KIT2103                                   |