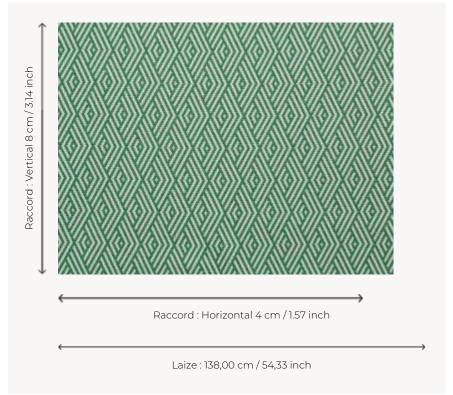

## Pierre Frey

| •           |                                                                                                                                               |
|-------------|-----------------------------------------------------------------------------------------------------------------------------------------------|
| TYPE        | Jacquards                                                                                                                                     |
| USE         | Intensive use                                                                                                                                 |
| MARTINDALE  | > 40.000 T                                                                                                                                    |
| COMPOSITION | 100 % Acrylic Dralon                                                                                                                          |
| SALES UNIT  | Available per meter/yard                                                                                                                      |
| WIDTH       | 138 cm / 54,33 inch                                                                                                                           |
| REPEAT      | H: 4 cm - 1,57 inch<br>V: 8 cm - 3,14 inch                                                                                                    |
| WEIGHT      | 718 gr / ml                                                                                                                                   |
| CARE        |                                                                                                                                               |
| NOTES       | High lightfastness, mold-resistent,<br>stain & water repellent<br>Woven in Pierre Frey's workshop in<br>northern France.Living Heritage Mill. |
| INFORMATION | For outdoor use, make sure to use appropriate lining materials. Remember to store pads and cushions in a clean, dry place when not in use.    |
| воок        | F9979KIT2102<br>F9979KIT2109<br>F9979KIT2105<br>F9979KIT2106<br>F99791802<br>F9979F3074MINI                                                   |