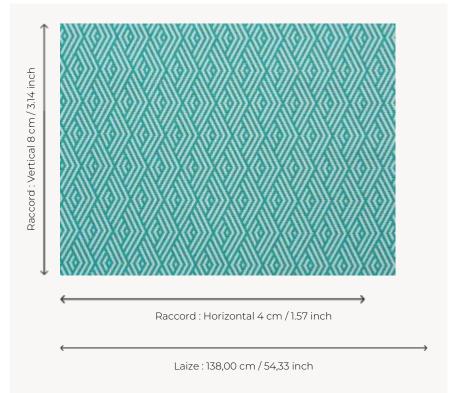

## Pierre Frey

| •           |                                                                                                                                               |
|-------------|-----------------------------------------------------------------------------------------------------------------------------------------------|
| TYPE        | Jacquards                                                                                                                                     |
| USE         | Intensive use                                                                                                                                 |
| MARTINDALE  | > 40.000 T                                                                                                                                    |
| COMPOSITION | 100 % Acrylic Dralon                                                                                                                          |
| SALES UNIT  | Available per meter/yard                                                                                                                      |
| WIDTH       | 138 cm / 54,33 inch                                                                                                                           |
| REPEAT      | H: 4 cm - 1,57 inch<br>V: 8 cm - 3,14 inch                                                                                                    |
| WEIGHT      | 718 gr / ml                                                                                                                                   |
| CARE        |                                                                                                                                               |
| NOTES       | High lightfastness, mold-resistent,<br>stain & water repellent<br>Woven in Pierre Frey's workshop in<br>northern France.Living Heritage Mill. |
| INFORMATION | For outdoor use, make sure to use appropriate lining materials. Remember to store pads and cushions in a clean, dry place when not in use.    |
| воок        | F9979KIT2102<br>F9979KIT2109<br>F9979KIT2105<br>F9979KIT2106<br>F99791802<br>F9979F3074MINI                                                   |