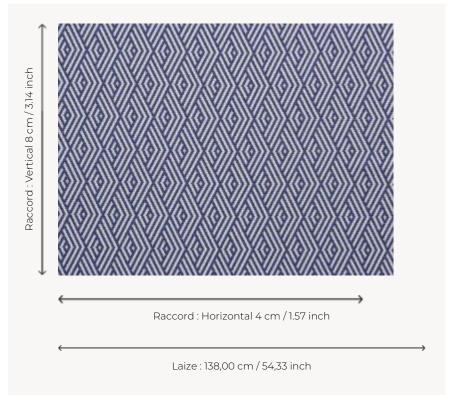

## Pierre Frey

| <b>3</b>    |                                                                                                                                               |
|-------------|-----------------------------------------------------------------------------------------------------------------------------------------------|
| TYPE        | Jacquards                                                                                                                                     |
| USE         | Intensive use                                                                                                                                 |
| MARTINDALE  | > 40.000 T                                                                                                                                    |
| COMPOSITION | 100 % Acrylic Dralon                                                                                                                          |
| SALES UNIT  | Available per meter/yard                                                                                                                      |
| WIDTH       | 138 cm / 54,33 inch                                                                                                                           |
| REPEAT      | H: 4 cm - 1,57 inch<br>V: 8 cm - 3,14 inch                                                                                                    |
| WEIGHT      | 718 gr / ml                                                                                                                                   |
| CARE        |                                                                                                                                               |
| NOTES       | High lightfastness, mold-resistent,<br>stain & water repellent<br>Woven in Pierre Frey's workshop in<br>northern France.Living Heritage Mill. |
| INFORMATION | For outdoor use, make sure to use appropriate lining materials. Remember to store pads and cushions in a clean, dry place when not in use.    |
| воок        | F9979KIT2102<br>F9979KIT2109<br>F9979KIT2105<br>F9979KIT2106<br>F99791802<br>F9979F3074MINI                                                   |