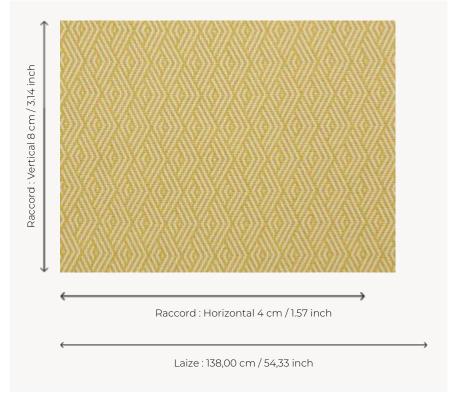

## Pierre Frey

| •           |                                                                                                                                               |
|-------------|-----------------------------------------------------------------------------------------------------------------------------------------------|
| TYPE        | Jacquards                                                                                                                                     |
| USE         | Intensive use                                                                                                                                 |
| MARTINDALE  | > 40.000 T                                                                                                                                    |
| COMPOSITION | 100 % Acrylic Dralon                                                                                                                          |
| SALES UNIT  | Available per meter/yard                                                                                                                      |
| WIDTH       | 138 cm / 54,33 inch                                                                                                                           |
| REPEAT      | H: 4 cm - 1,57 inch<br>V: 8 cm - 3,14 inch                                                                                                    |
| WEIGHT      | 718 gr / ml                                                                                                                                   |
| CARE        |                                                                                                                                               |
| NOTES       | High lightfastness, mold-resistent,<br>stain & water repellent<br>Woven in Pierre Frey's workshop in<br>northern France.Living Heritage Mill. |
| INFORMATION | For outdoor use, make sure to use appropriate lining materials. Remember to store pads and cushions in a clean, dry place when not in use.    |
| воок        | F9979KIT2102<br>F9979KIT2109<br>F9979KIT2105<br>F9979KIT2106<br>F99791802<br>F9979F3074MINI                                                   |