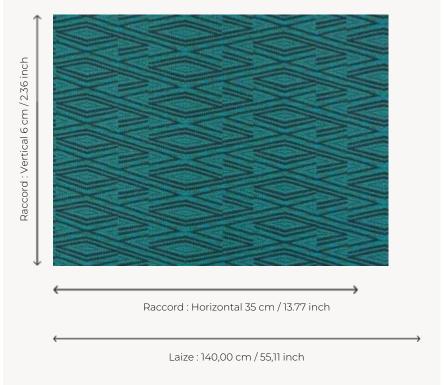

## Pierre Frey

| TYPE        | Jacquards                                                                                                                                                                |
|-------------|--------------------------------------------------------------------------------------------------------------------------------------------------------------------------|
| USE         | Normal use                                                                                                                                                               |
| MARTINDALE  | 20.000 T                                                                                                                                                                 |
| COMPOSITION | 100 % Acrylic Dralon                                                                                                                                                     |
| SALES UNIT  | Available per meter/yard                                                                                                                                                 |
| WIDTH       | 140 cm / 55,11 inch                                                                                                                                                      |
| REPEAT      | H: 35 cm - 13,77 inch<br>V: 6 cm - 2,36 inch                                                                                                                             |
| WEIGHT      | 651 gr / ml                                                                                                                                                              |
| CARE        |                                                                                                                                                                          |
| NOTES       | High lightfastness, mold-resistent,<br>stain & water repellent<br>Woven in Pierre Frey's workshop in<br>northern France.Living Heritage Mill.<br>Stain & water repellent |
| INFORMATION | For outdoor use, make sure to use appropriate lining materials. Remember to store pads and                                                                               |