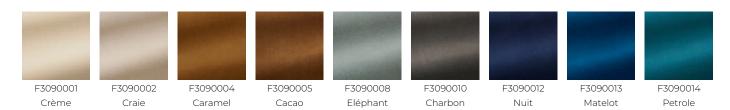

|
| WEIGHT         | 940 gr / ml                                                                                          |
| CARE           |                                                                                                      |
| CERTIFICATIONS | BS5852 Cigarette & match test<br>EN1021-1-2 in conjunction with<br>suitable combustion modified foam |
| NOTES          | Can be embossed                                                                                      |
| INFORMATION    | Silk and cotton pile                                                                                 |
|                |                                                                                                      |

## 12 Colors