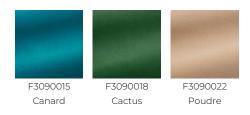

|
| WEIGHT         | 940 gr / ml                                                                                          |
| CARE           |                                                                                                      |
| CERTIFICATIONS | BS5852 Cigarette & match test<br>EN1021-1-2 in conjunction with<br>suitable combustion modified foam |
| NOTES          | Can be embossed                                                                                      |
| INFORMATION    | Silk and cotton pile                                                                                 |
|                |                                                                                                      |

## 12 Colors