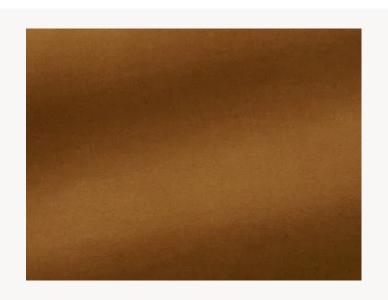

## F3090004 VIGGO

Shimmer and softness are the principal qualities of this silk and cotton velvet with an incomparable feel. Presented in refined colors, it will find a place in both traditional and contemporary interiors. The very high quality of the cotton and silk threads chosen for this velvet capture light and reveal the full depth of the colors and their precious, glowing highlights. Careful attention has been paid to weave density, giving the fabric an exceptional feel that expresses the luxury of this velvet.

## F3090004 - Caramel

Laize : 142,00 cm / 55,90 inch

| Pierre Frey    |                                                                                                      |
|----------------|------------------------------------------------------------------------------------------------------|
| PERFORMANCE    | High Rub Test                                                                                        |
| ТҮРЕ           | Plains - Velvets                                                                                     |
| USE            | Intensive use                                                                                        |
| MARTINDALE     | >100.000 T                                                                                           |
| COMPOSITION    | 88 % Cotton - 12 % Silk                                                                              |
| SALES UNIT     | Available per meter/yard                                                                             |
| WIDTH          | 142 cm / 55,90 inch                                                                                  |
| WEIGHT         | 940 gr / ml                                                                                          |
| CARE           | X = O X                                                                                              |
| CERTIFICATIONS | BS5852 Cigarette & match test<br>EN1021-1-2 in conjunction with<br>suitable combustion modified foam |
| NOTES          | Can be embossed                                                                                      |
| INFORMATION    | Silk and cotton pile                                                                                 |
| воок           | F99791603<br>F99791601                                                                               |