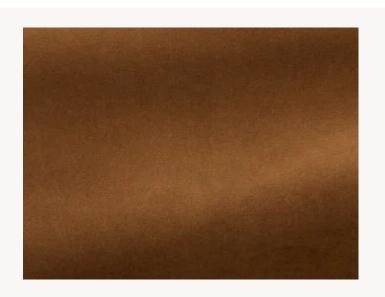

## F3090005 VIGGO

Shimmer and softness are the principal qualities of this silk and cotton velvet with an incomparable feel. Presented in refined colors, it will find a place in both traditional and contemporary interiors. The very high quality of the cotton and silk threads chosen for this velvet capture light and reveal the full depth of the colors and their precious, glowing highlights. Careful attention has been paid to weave density, giving the fabric an exceptional feel that expresses the luxury of this velvet.

## F3090005 - Cacao

Laize : 142,00 cm / 55,90 inch

| Pierre Frey    |                                                                                                      |
|----------------|------------------------------------------------------------------------------------------------------|
| PERFORMANCE    | High Rub Test                                                                                        |
| ТҮРЕ           | Plains - Velvets                                                                                     |
| USE            | Intensive use                                                                                        |
| MARTINDALE     | >100.000 T                                                                                           |
| COMPOSITION    | 88 % Cotton - 12 % Silk                                                                              |
| SALES UNIT     | Available per meter/yard                                                                             |
| WIDTH          | 142 cm / 55,90 inch                                                                                  |
| WEIGHT         | 940 gr / ml                                                                                          |
| CARE           | $X = \mathbb{O} $                                                                                    |
| CERTIFICATIONS | BS5852 Cigarette & match test<br>EN1021-1-2 in conjunction with<br>suitable combustion modified foam |
| NOTES          | Can be embossed                                                                                      |
| INFORMATION    | Silk and cotton pile                                                                                 |
| воок           | F99791603<br>F99791601                                                                               |