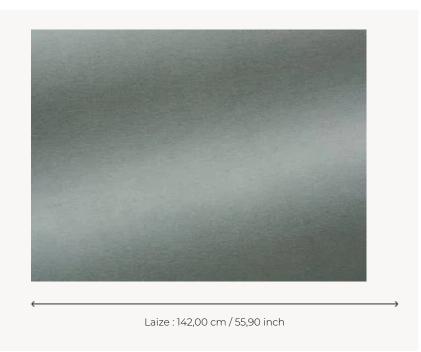

## F3090008 - Eléphant

## Pierre Frey

| PERFORMANCE    | High Rub Test                                                                                        |
|----------------|------------------------------------------------------------------------------------------------------|
| TYPE           | Plains - Velvets                                                                                     |
| USE            | Intensive use                                                                                        |
| MARTINDALE     | >100.000 T                                                                                           |
| COMPOSITION    | 88 % Cotton - 12 % Silk                                                                              |
| SALES UNIT     | Available per meter/yard                                                                             |
| WIDTH          | 142 cm / 55,90 inch                                                                                  |
| WEIGHT         | 940 gr / ml                                                                                          |
| CARE           | $\times = \mathbb{Q} \times$                                                                         |
| CERTIFICATIONS | BS5852 Cigarette & match test<br>EN1021-1-2 in conjunction with<br>suitable combustion modified foam |
| NOTES          | Can be embossed                                                                                      |
| INFORMATION    | Silk and cotton pile                                                                                 |
| воок           |                                                                                                      |