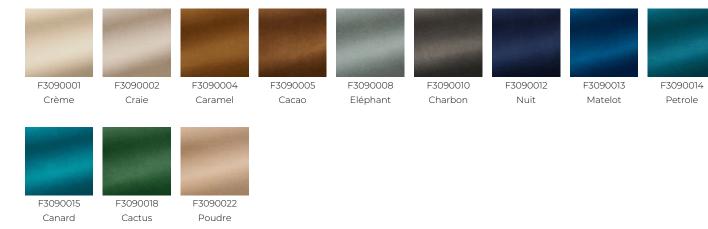

|
| WEIGHT         | 940 gr / ml                                                                                          |
| CARE           | X = O X                                                                                              |
| CERTIFICATIONS | BS5852 Cigarette & match test<br>EN1021-1-2 in conjunction with<br>suitable combustion modified foam |
| NOTES          | Can be embossed                                                                                      |
| INFORMATION    | Silk and cotton pile                                                                                 |
| воок           | F99791603<br>F99791601                                                                               |

## 12 Colors