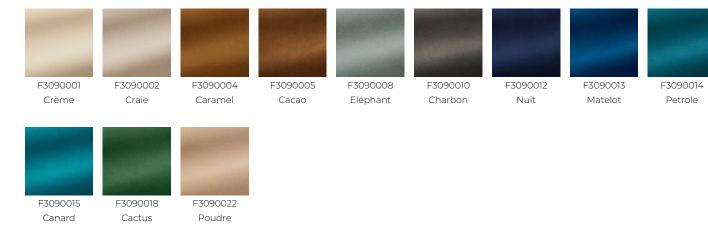

|
| COMPOSITION    | 88 % Cotton - 12 % Silk                                          |
| SALES UNIT     | Available per meter/yard                                         |
| WIDTH          | 142 cm / 55,90 inch                                              |
| WEIGHT         | 940 gr / ml                                                      |
| CARE           | X = OX                                                           |
| CERTIFICATIONS | BS5852 Cigarette & match test                                    |
|                | EN1021-1-2 in conjunction with suitable combustion modified foam |
| NOTES          | -                                                                |
| NOTES          | suitable combustion modified foam                                |

## 12 Colors