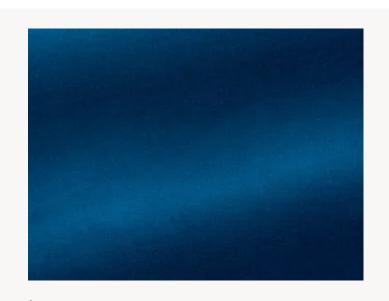

## F3090013 VIGGO

Shimmer and softness are the principal qualities of this silk and cotton velvet with an incomparable feel. Presented in refined colors, it will find a place in both traditional and contemporary interiors. The very high quality of the cotton and silk threads chosen for this velvet capture light and reveal the full depth of the colors and their precious, glowing highlights. Careful attention has been paid to weave density, giving the fabric an exceptional feel that expresses the luxury of this velvet.

## F3090013 - Matelot

Laize : 142,00 cm / 55,90 inch

| Pierre Frey    |                                                                  |
|----------------|------------------------------------------------------------------|
| PERFORMANCE    | High Rub Test                                                    |
| ТҮРЕ           | Plains - Velvets                                                 |
| USE            | Intensive use                                                    |
| MARTINDALE     | >100.000 T                                                       |
| COMPOSITION    | 88 % Cotton - 12 % Silk                                          |
| SALES UNIT     | Available per meter/yard                                         |
| WIDTH          | 142 cm / 55,90 inch                                              |
| WEIGHT         | 940 gr / ml                                                      |
| CARE           | X = OX                                                           |
| CERTIFICATIONS | BS5852 Cigarette & match test                                    |
|                | EN1021-1-2 in conjunction with suitable combustion modified foam |
| NOTES          | -                                                                |
| NOTES          | suitable combustion modified foam                                |