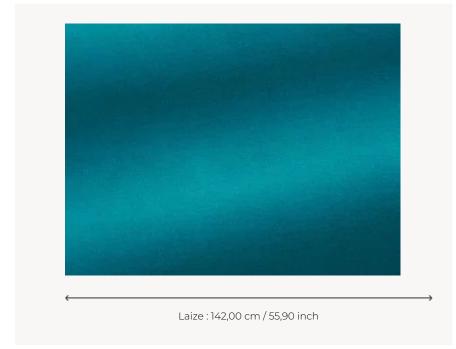

## F3090015 - Canard

## Pierre Frey

| PERFORMANCE    | High Rub Test                                                                                        |
|----------------|------------------------------------------------------------------------------------------------------|
| TYPE           | Plains - Velvets                                                                                     |
| USE            | Intensive use                                                                                        |
| MARTINDALE     | >100.000 T                                                                                           |
| COMPOSITION    | 88 % Cotton - 12 % Silk                                                                              |
| SALES UNIT     | Available per meter/yard                                                                             |
| WIDTH          | 142 cm / 55,90 inch                                                                                  |
| WEIGHT         | 940 gr / ml                                                                                          |
| CARE           |                                                                                                      |
| CERTIFICATIONS | BS5852 Cigarette & match test<br>EN1021-1-2 in conjunction with<br>suitable combustion modified foam |
| NOTES          | Can be embossed                                                                                      |
| INFORMATION    | Silk and cotton pile                                                                                 |
| воок           | F99791603<br>F99791601                                                                               |