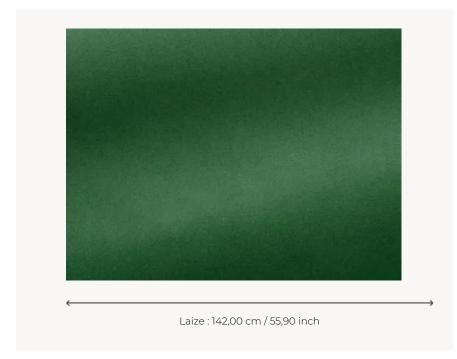

## F3090018 - Cactus

## Pierre Frey

| PERFORMANCE    | High Rub Test                                                                                        |
|----------------|------------------------------------------------------------------------------------------------------|
| TYPE           | Plains - Velvets                                                                                     |
| USE            | Intensive use                                                                                        |
| MARTINDALE     | >100.000 T                                                                                           |
| COMPOSITION    | 88 % Cotton - 12 % Silk                                                                              |
| SALES UNIT     | Available per meter/yard                                                                             |
| WIDTH          | 142 cm / 55,90 inch                                                                                  |
| WEIGHT         | 940 gr / ml                                                                                          |
| CARE           |                                                                                                      |
| CERTIFICATIONS | BS5852 Cigarette & match test<br>EN1021-1-2 in conjunction with<br>suitable combustion modified foam |
| NOTES          | Can be embossed                                                                                      |
| INFORMATION    | Silk and cotton pile                                                                                 |
| воок           | F99791603<br>F99791601                                                                               |