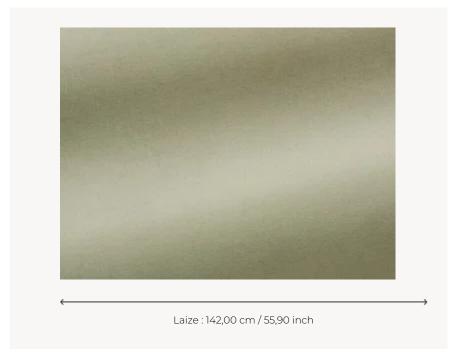

## F3090019 VIGGO

Shimmer and softness are the principal qualities of this silk and cotton velvet with an incomparable feel. Presented in refined colors, it will find a place in both traditional and contemporary interiors. The very high quality of the cotton and silk threads chosen for this velvet capture light and reveal the full depth of the colors and their precious, glowing highlights. Careful attention has been paid to weave density, giving the fabric an exceptional feel that expresses the luxury of this velvet.

## Pierre Frey

| PERFORMANCE    | High Rub Test                                                                                        |
|----------------|------------------------------------------------------------------------------------------------------|
| TYPE           | -                                                                                                    |
| USE            | Intensive use                                                                                        |
| MARTINDALE     | >100.000 T                                                                                           |
| COMPOSITION    | 88 % Cotton - 12 % Silk                                                                              |
| SALES UNIT     | Available per meter/yard                                                                             |
| WIDTH          | 142 cm / 55,90 inch                                                                                  |
| WEIGHT         | 940 gr / ml                                                                                          |
| CARE           | $\cong \underline{\mathbb{Q}} \boxtimes \boxtimes$                                                   |
| CERTIFICATIONS | BSS852 Cigarette & match test<br>EN1021-1-2 in conjunction with<br>suitable combustion modified foam |
| NOTES          | Can be embossed                                                                                      |
| INFORMATION    | Silk and cotton pile                                                                                 |
| воок           | F99791603                                                                                            |