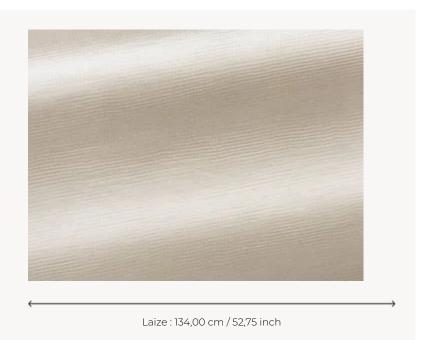

## F3114001 OLYMPE

A silky fabric in delicate shades with a superb hang. Another way to interpret metal, this time in a molten version. Like the mixture of mercury and gold used by craftsmen to gild various items, this model stand out because of its incredibly fluid and brilliant texture. A very stylish jacquard weave with a structured rib pattern that comes in a refined and elegant range of shades.

## F3114001 - Nacre

## Pierre Frey

TYPE Plains - Silks & Silky effect fabrics -

Taffetas & Satins

**COMPOSITION** 80 % Viscose - 20 % Linen

**SALES UNIT** Available per meter/yard

**WIDTH** 134 cm / 52,75 inch

WEIGHT 509 gr/ml