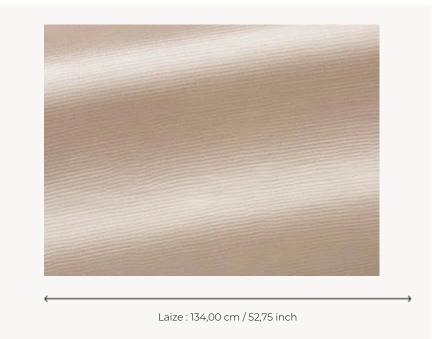

## F3114009 OLYMPE

A silky fabric in delicate shades with a superb hang. Another way to interpret metal, this time in a molten version. Like the mixture of mercury and gold used by craftsmen to gild various items, this model stand out because of its incredibly fluid and brilliant texture. A very stylish jacquard weave with a structured rib pattern that comes in a refined and elegant range of shades.

## F3114009 - Coquille

## Pierre Frey

TYPE

COMPOSITION

80 % Viscose - 20 % Linen

SALES UNIT

Available per meter/yard

WIDTH

134 cm / 52,75 inch