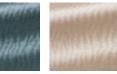

## F3114009 OLYMPE

A silky fabric in delicate shades with a superb hang. Another way to interpret metal, this time in a molten version. Like the mixture of mercury and gold used by craftsmen to gild various items, this model stand out because of its incredibly fluid and brilliant texture. A very stylish jacquard weave with a structured rib pattern that comes in a refined and elegant range of shades.

## 4 Colors

F3114001 Nacre

F3114004 Mistral

F3114009 Coquille

F3114010 Ficelle