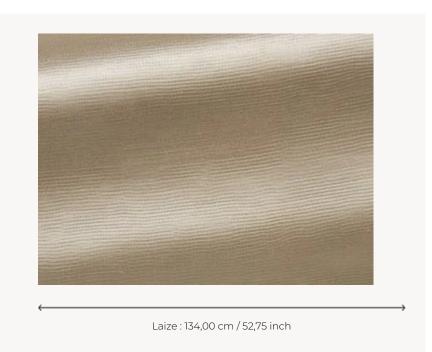

## F3114010 OLYMPE

A silky fabric in delicate shades with a superb hang. Another way to interpret metal, this time in a molten version. Like the mixture of mercury and gold used by craftsmen to gild various items, this model stand out because of its incredibly fluid and brilliant texture. A very stylish jacquard weave with a structured rib pattern that comes in a refined and elegant range of shades.

## F3114010 - Ficelle

## Pierre Frey

TYPE -

**COMPOSITION** 80 % Viscose - 20 % Linen

SALES UNIT Available per meter/yard

**WIDTH** 134 cm / 52,75 inch

WEIGHT 509 gr/ml

CARE  $\bigotimes$  P  $\bigotimes$ 

**BOOK** F99791601