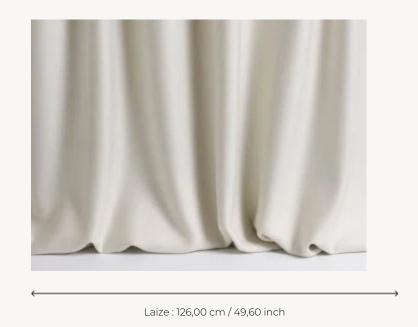

## Pierre Frey

| TYPE           | Fibres douces - Plains                                                                                                                                                                     |
|----------------|--------------------------------------------------------------------------------------------------------------------------------------------------------------------------------------------|
| COMPOSITION    | 82 % Wool - 13 % Silk - 5 % Cashmere                                                                                                                                                       |
| SALES UNIT     | Available per meter/yard                                                                                                                                                                   |
| WIDTH          | 126 cm / 49,60 inch                                                                                                                                                                        |
| WEIGHT         | 374 gr / ml                                                                                                                                                                                |
| CARE           | $\times = \mathbb{Q} \times$                                                                                                                                                               |
| CERTIFICATIONS | BS5852 Cigarette & match test<br>EN1021-1-2 in conjunction with<br>suitable combustion modified foam<br>NFPA 260-Class 1<br>CRIB 5 in conjuction with suitable<br>combustion modified foam |
| NOTES          |                                                                                                                                                                                            |
| NOTES          | Woven in Pierre Frey's workshop in northern France.Living Heritage Mill.                                                                                                                   |
| INFORMATION    | -                                                                                                                                                                                          |