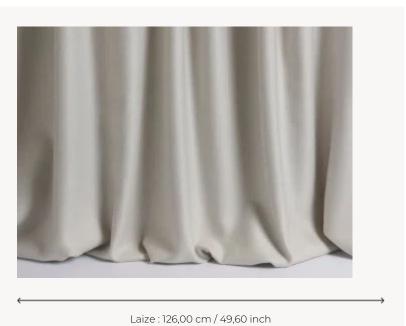

## Pierre Frey

| TYPE           | Fibres douces - Plains                                                                                                                                                                     |
|----------------|--------------------------------------------------------------------------------------------------------------------------------------------------------------------------------------------|
| COMPOSITION    | 82 % Wool - 13 % Silk - 5 % Cashmere                                                                                                                                                       |
| SALES UNIT     | Available per meter/yard                                                                                                                                                                   |
| WIDTH          | 126 cm / 49,60 inch                                                                                                                                                                        |
| WEIGHT         | 374 gr / ml                                                                                                                                                                                |
| CARE           |                                                                                                                                                                                            |
| CERTIFICATIONS | BS5852 Cigarette & match test<br>EN1021-1-2 in conjunction with<br>suitable combustion modified foam<br>NFPA 260-Class 1<br>CRIB 5 in conjuction with suitable<br>combustion modified foam |
| NOTES          | Woven in Pierre Frey's workshop in                                                                                                                                                         |
|                | northern France.Living Heritage Mill.                                                                                                                                                      |
| INFORMATION    |                                                                                                                                                                                            |