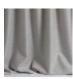

|
|                |                                                                                                                                                                             |
| CERTIFICATIONS | BS5852 Cigarette & match test EN1021-1-2 in conjunction with suitable combustion modified foam NFPA 260-Class 1 CRIB 5 in conjuction with suitable combustion modified foam |
| CERTIFICATIONS | EN1021-1-2 in conjunction with<br>suitable combustion modified foam<br>NFPA 260-Class 1<br>CRIB 5 in conjuction with suitable                                               |

F99791610

## 6 Colors







F3124002 Perle



F3124003 Coquillage



F3124004 Avoine



F3124009 Nuage



F3124010 Plume