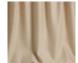

|
|                |                                                                                                                                                                             |
| CERTIFICATIONS | BSS852 Cigarette & match test EN1021-1-2 in conjunction with suitable combustion modified foam NFPA 260-Class 1 CRIB 5 in conjuction with suitable combustion modified foam |
| CERTIFICATIONS | EN1021-1-2 in conjunction with suitable combustion modified foam NFPA 260-Class 1 CRIB 5 in conjuction with suitable                                                        |

F99791610

## 6 Colors







F3124002 Perle



F3124003 Coquillage



F3124004 Avoine



F3124009 Nuage



F3124010 Plume