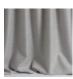

|
|                |                                                                                                                                                                             |
| CERTIFICATIONS | BSS852 Cigarette & match test EN1021-1-2 in conjunction with suitable combustion modified foam NFPA 260-Class 1 CRIB 5 in conjuction with suitable combustion modified foam |
| CERTIFICATIONS | EN1021-1-2 in conjunction with suitable combustion modified foam NFPA 260-Class 1 CRIB 5 in conjuction with suitable                                                        |

F99791610

## 6 Colors







F3124002 Perle



F3124003 Coquillage



F3124004 Avoine



F3124009 Nuage



F3124010 Plume