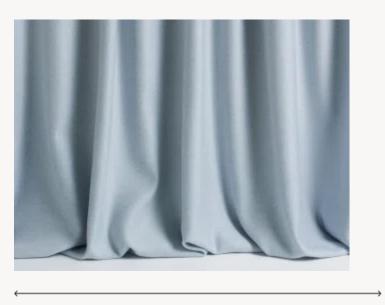

## F3124009 LOVE

A very beautiful wool satin with exceptional softness that has been created from a blend of select materials: merino wool, silk and cashmere.

## F3124009 - Nuage

Laize: 126,00 cm / 49,60 inch