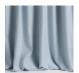

|
|                |                                                                                                                                                                             |
| CERTIFICATIONS | BSS852 Cigarette & match test EN1021-1-2 in conjunction with suitable combustion modified foam NFPA 260-Class 1 CRIB 5 in conjuction with suitable combustion modified foam |
| CERTIFICATIONS | EN1021-1-2 in conjunction with suitable combustion modified foam NFPA 260-Class 1 CRIB 5 in conjuction with suitable                                                        |

F99791610

## 6 Colors







F3124002 Perle



F3124003 Coquillage



F3124004 Avoine



F3124009 Nuage



F3124010 Plume