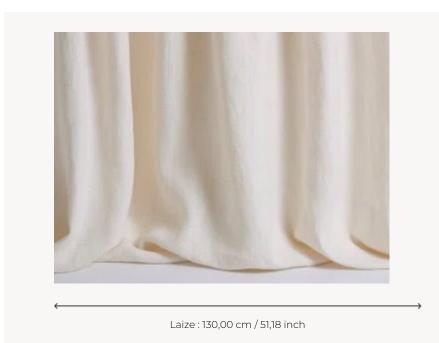

## Pierre Frey

| PERFORMANCE    | High Rub Test                                                                     |
|----------------|-----------------------------------------------------------------------------------|
| TYPE           | Plains                                                                            |
| USE            | Moderate use                                                                      |
| MARTINDALE     | 30.000 T                                                                          |
| COMPOSITION    | 90 % Linen - 10 % Polyamide                                                       |
| SALES UNIT     | Available per meter/yard                                                          |
| WIDTH          | 130 cm / 51,18 inch                                                               |
| WEIGHT         | 639 gr / ml                                                                       |
| CARE           |                                                                                   |
| CERTIFICATIONS | EN1021-1-2 in conjunction with suitable combustion modified foam NFPA 260-Class 1 |
| INFORMATION    | Stonewhashed look, cutting for approval recommended                               |
| воок           | F99791611                                                                         |