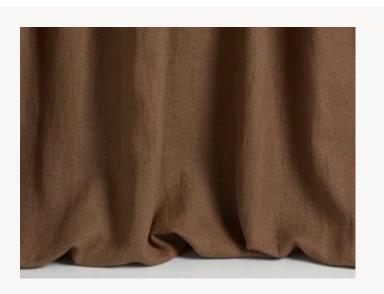

## F3128008 CRAFT

A sublime fabric in heavy linen, the 'Craft' model features all the sophistication expected from this exceptional material in a 'vintage' treatment for a stylishly bohemian look. Available in a broad range of powdery shades, it adds a touch of pastel color that blends perfectly into a subtle decorative scheme. The fabric also plays on contrast. The irregular linen treads add verve and a distinctive style. But it is also supple and comfortable thanks to a 'stonewashed' treatment that gives it a patina and softens its movement. Exceptional hold, stability and remarkable hand and drape: this linen has all the advantages and is equally beautiful as curtains or for seating. Since the fabric is piece-dyed, then faded, we cannot guarantee absolute matching from one color bath to another.

## F3128008 - Cannelle

Laize : 130,00 cm / 51,18 inch

| r terre r rey  |                                                                                         |
|----------------|-----------------------------------------------------------------------------------------|
| PERFORMANCE    | High Rub Test                                                                           |
| ТҮРЕ           | Plains                                                                                  |
| USE            | Moderate use                                                                            |
| MARTINDALE     | 30.000 T                                                                                |
| COMPOSITION    | 90 % Linen - 10 % Polyamide                                                             |
| SALES UNIT     | Available per meter/yard                                                                |
| WIDTH          | 130 cm / 51,18 inch                                                                     |
| WEIGHT         | 639 gr / ml                                                                             |
| CARE           |                                                                                         |
| CERTIFICATIONS | EN1021-1-2 in conjunction with<br>suitable combustion modified foam<br>NFPA 260-Class 1 |
| INFORMATION    | Stonewhashed look, cutting for approval recommended                                     |
| воок           | F99791611                                                                               |