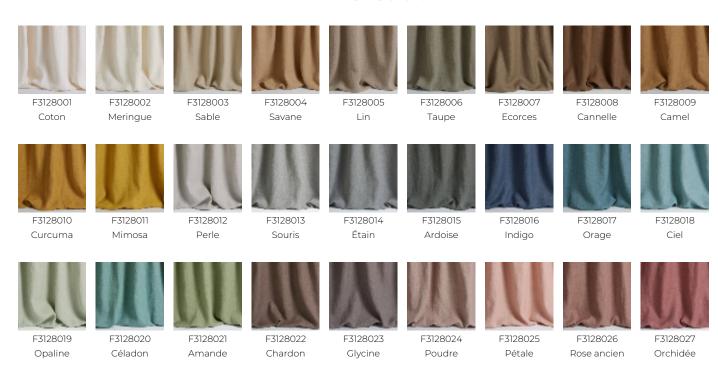

## F3128009 CRAFT

A sublime fabric in heavy linen, the 'Craft' model features all the sophistication expected from this exceptional material in a 'vintage' treatment for a stylishly bohemian look. Available in a broad range of powdery shades, it adds a touch of pastel color that blends perfectly into a subtle decorative scheme. The fabric also plays on contrast. The irregular linen treads add verve and a distinctive style. But it is also supple and comfortable thanks to a 'stonewashed' treatment that gives it a patina and softens its movement. Exceptional hold, stability and remarkable hand and drape: this linen has all the advantages and is equally beautiful as curtains or for seating. Since the fabric is piece-dyed, then faded, we cannot guarantee absolute matching from one color bath to another.