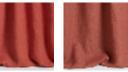

## F3128009 CRAFT

A sublime fabric in heavy linen, the 'Craft' model features all the sophistication expected from this exceptional material in a 'vintage' treatment for a stylishly bohemian look. Available in a broad range of powdery shades, it adds a touch of pastel color that blends perfectly into a subtle decorative scheme. The fabric also plays on contrast. The irregular linen treads add verve and a distinctive style. But it is also supple and comfortable thanks to a 'stonewashed' treatment that gives it a patina and softens its movement. Exceptional hold, stability and remarkable hand and drape: this linen has all the advantages and is equally beautiful as curtains or for seating. Since the fabric is piece-dyed, then faded, we cannot guarantee absolute matching from one color bath to another.

## F3128009 - Camel

Laize: 130,00 cm / 51,18 inch