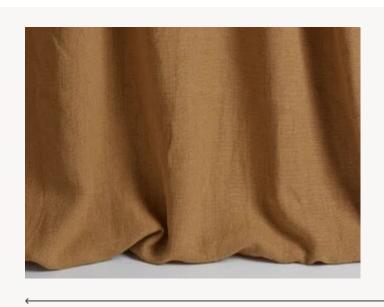

## F3128009 CRAFT

A sublime fabric in heavy linen, the 'Craft' model features all the sophistication expected from this exceptional material in a 'vintage' treatment for a stylishly bohemian look. Available in a broad range of powdery shades, it adds a touch of pastel color that blends perfectly into a subtle decorative scheme. The fabric also plays on contrast. The irregular linen treads add verve and a distinctive style. But it is also supple and comfortable thanks to a 'stonewashed' treatment that gives it a patina and softens its movement. Exceptional hold, stability and remarkable hand and drape: this linen has all the advantages and is equally beautiful as curtains or for seating. Since the fabric is piece-dyed, then faded, we cannot guarantee absolute matching from one color bath to another.

## F3128009 - Camel

Laize: 130,00 cm / 51,18 inch