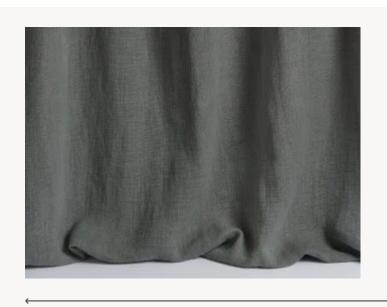

## F3128015 - Ardoise

Laize: 130,00 cm / 51,18 inch

## F3128015 CRAFT

A sublime fabric in heavy linen, the 'Craft' model features all the sophistication expected from this exceptional material in a 'vintage' treatment for a stylishly bohemian look. Available in a broad range of powdery shades, it adds a touch of pastel color that blends perfectly into a subtle decorative scheme. The fabric also plays on contrast. The irregular linen treads add verve and a distinctive style. But it is also supple and comfortable thanks to a 'stonewashed' treatment that gives it a patina and softens its movement. Exceptional hold, stability and remarkable hand and drape: this linen has all the advantages and is equally beautiful as curtains or for seating. Since the fabric is piece-dyed, then faded, we cannot guarantee absolute matching from one color bath to another.