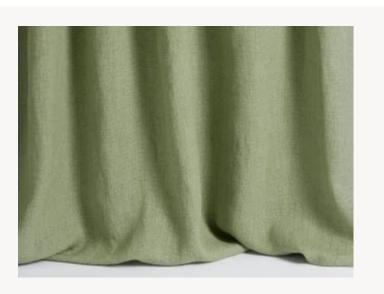

## F3128021 CRAFT

A sublime fabric in heavy linen, the 'Craft' model features all the sophistication expected from this exceptional material in a 'vintage' treatment for a stylishly bohemian look. Available in a broad range of powdery shades, it adds a touch of pastel color that blends perfectly into a subtle decorative scheme. The fabric also plays on contrast. The irregular linen treads add verve and a distinctive style. But it is also supple and comfortable thanks to a 'stonewashed' treatment that gives it a patina and softens its movement. Exceptional hold, stability and remarkable hand and drape: this linen has all the advantages and is equally beautiful as curtains or for seating. Since the fabric is piece-dyed, then faded, we cannot guarantee absolute matching from one color bath to another.

## F3128021 - Amande

Laize : 130,00 cm / 51,18 inch

| There Trey     |                                                                                         |
|----------------|-----------------------------------------------------------------------------------------|
| PERFORMANCE    | High Rub Test                                                                           |
| ТҮРЕ           | Plains                                                                                  |
| USE            | Moderate use                                                                            |
| MARTINDALE     | 30.000 T                                                                                |
| COMPOSITION    | 90 % Linen - 10 % Polyamide                                                             |
| SALES UNIT     | Available per meter/yard                                                                |
| WIDTH          | 130 cm / 51,18 inch                                                                     |
| WEIGHT         | 639 gr / ml                                                                             |
| CARE           | $\mathbb{W}_{\overline{\rightarrow}} \mathbb{P} \boxtimes \mathbb{X}$                   |
| CERTIFICATIONS | EN1021-1-2 in conjunction with<br>suitable combustion modified foam<br>NFPA 260-Class 1 |
| INFORMATION    | Stonewhashed look, cutting for approval recommended                                     |
| воок           | F99791611                                                                               |