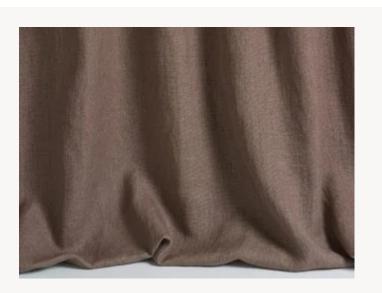

## F3128022 CRAFT

A sublime fabric in heavy linen, the 'Craft' model features all the sophistication expected from this exceptional material in a 'vintage' treatment for a stylishly bohemian look. Available in a broad range of powdery shades, it adds a touch of pastel color that blends perfectly into a subtle decorative scheme. The fabric also plays on contrast. The irregular linen treads add verve and a distinctive style. But it is also supple and comfortable thanks to a 'stonewashed' treatment that gives it a patina and softens its movement. Exceptional hold, stability and remarkable hand and drape: this linen has all the advantages and is equally beautiful as curtains or for seating. Since the fabric is piece-dyed, then faded, we cannot guarantee absolute matching from one color bath to another.

## F3128022 - Chardon

Laize : 130,00 cm / 51,18 inch

| r lefte r ley  |                                                                                         |
|----------------|-----------------------------------------------------------------------------------------|
| PERFORMANCE    | High Rub Test                                                                           |
| ТҮРЕ           | Plains                                                                                  |
| USE            | Moderate use                                                                            |
| MARTINDALE     | 30.000 T                                                                                |
| COMPOSITION    | 90 % Linen - 10 % Polyamide                                                             |
| SALES UNIT     | Available per meter/yard                                                                |
| WIDTH          | 130 cm / 51,18 inch                                                                     |
| WEIGHT         | 639 gr / ml                                                                             |
| CARE           | $\mathbb{W}_{\overline{\rightarrow}} \mathbb{P} \boxtimes \mathbb{X}$                   |
| CERTIFICATIONS | EN1021-1-2 in conjunction with<br>suitable combustion modified foam<br>NFPA 260-Class 1 |
|                | Stonewhashed look, cutting for approval recommended                                     |
| воок           | F99791611                                                                               |