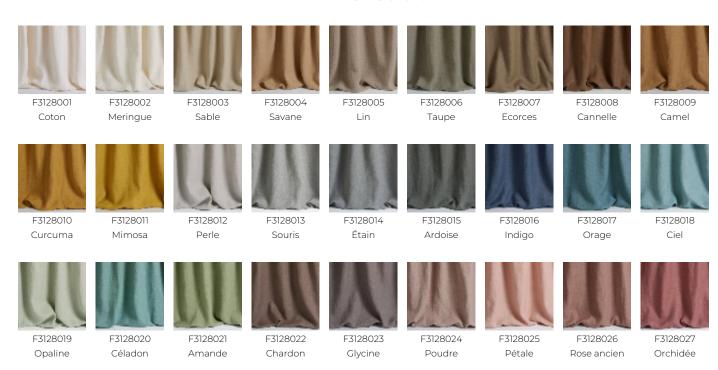

## F3128023 CRAFT

A sublime fabric in heavy linen, the 'Craft' model features all the sophistication expected from this exceptional material in a 'vintage' treatment for a stylishly bohemian look. Available in a broad range of powdery shades, it adds a touch of pastel color that blends perfectly into a subtle decorative scheme. The fabric also plays on contrast. The irregular linen treads add verve and a distinctive style. But it is also supple and comfortable thanks to a 'stonewashed' treatment that gives it a patina and softens its movement. Exceptional hold, stability and remarkable hand and drape: this linen has all the advantages and is equally beautiful as curtains or for seating. Since the fabric is piece-dyed, then faded, we cannot guarantee absolute matching from one color bath to another.

## 31 Colors

Pourpre

Corail

Brique

F3128031

Abricot