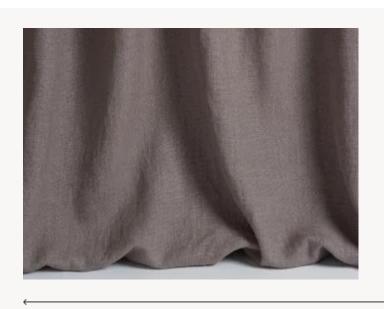

## F3128023 CRAFT

A sublime fabric in heavy linen, the 'Craft' model features all the sophistication expected from this exceptional material in a 'vintage' treatment for a stylishly bohemian look. Available in a broad range of powdery shades, it adds a touch of pastel color that blends perfectly into a subtle decorative scheme. The fabric also plays on contrast. The irregular linen treads add verve and a distinctive style. But it is also supple and comfortable thanks to a 'stonewashed' treatment that gives it a patina and softens its movement. Exceptional hold, stability and remarkable hand and drape: this linen has all the advantages and is equally beautiful as curtains or for seating. Since the fabric is piece-dyed, then faded, we cannot guarantee absolute matching from one color bath to another.

## F3128023 - Glycine

Laize: 130,00 cm / 51,18 inch