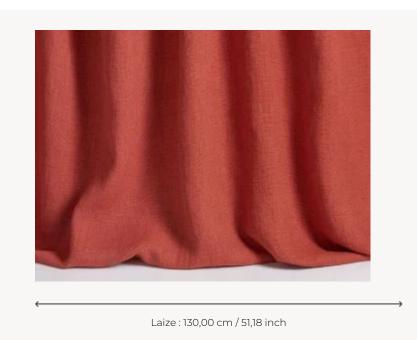

## Pierre Frey

| PERFORMANCE    | High Rub Test                                                                           |
|----------------|-----------------------------------------------------------------------------------------|
| TYPE           | Plains                                                                                  |
| USE            | Moderate use                                                                            |
| MARTINDALE     | 30.000 T                                                                                |
| COMPOSITION    | 90 % Linen - 10 % Polyamide                                                             |
| SALES UNIT     | Available per meter/yard                                                                |
| WIDTH          | 130 cm / 51,18 inch                                                                     |
| WEIGHT         | 639 gr / ml                                                                             |
| CARE           |                                                                                         |
| CERTIFICATIONS | EN1021-1-2 in conjunction with<br>suitable combustion modified foam<br>NFPA 260-Class 1 |
| INFORMATION    | Stonewhashed look, cutting for approval recommended                                     |
| воок           | F99791611                                                                               |