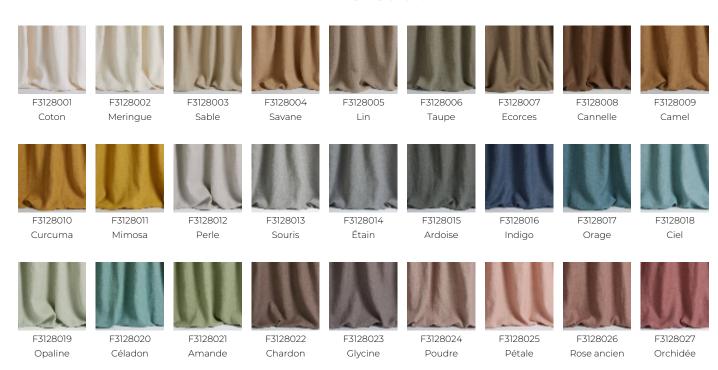

lyamide                                                       |
| SALES UNIT     | Available per meter/yard                                                          |
| WIDTH          | 130 cm / 51,18 inch                                                               |
| WEIGHT         | 639 gr / ml                                                                       |
| CARE           | $\mathbf{P} \mathbf{X}$                                                           |
| CERTIFICATIONS | EN1021-1-2 in conjunction with suitable combustion modified foam NFPA 260-Class 1 |
| INFORMATION    | Stonewhashed look, cutting for approval recommended                               |
| воок           | F99791611                                                                         |

## 31 Colors





Pourpre



Corail





Brique



F3128031

Abricot