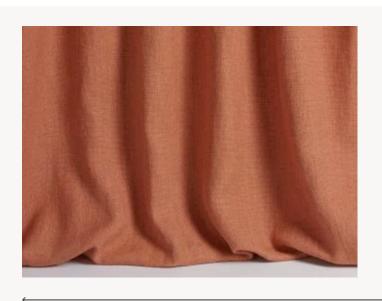

## F3128031 CRAFT

A sublime fabric in heavy linen, the 'Craft' model features all the sophistication expected from this exceptional material in a 'vintage' treatment for a stylishly bohemian look. Available in a broad range of powdery shades, it adds a touch of pastel color that blends perfectly into a subtle decorative scheme. The fabric also plays on contrast. The irregular linen treads add verve and a distinctive style. But it is also supple and comfortable thanks to a 'stonewashed' treatment that gives it a patina and softens its movement. Exceptional hold, stability and remarkable hand and drape: this linen has all the advantages and is equally beautiful as curtains or for seating. Since the fabric is piece-dyed, then faded, we cannot guarantee absolute matching from one color bath to another.

## F3128031 - Abricot

Laize: 130,00 cm / 51,18 inch