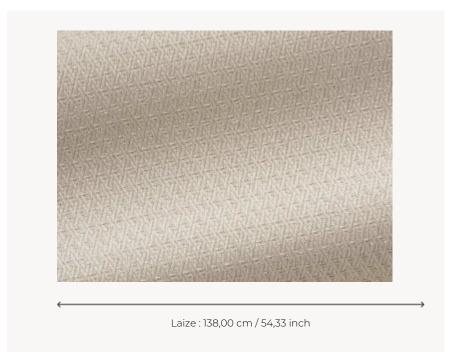

## F3130002 TIGA

A model of the Outdoor collection 'Bayamo', offering a broad range of material effects in a choice of contemporary pastel shades.

## F3130002 - Raphia

## Pierre Frey

воок

| TYPE        | Jacquards - Plains                                                                                                                                           |
|-------------|--------------------------------------------------------------------------------------------------------------------------------------------------------------|
| USE         | Normal use                                                                                                                                                   |
| MARTINDALE  | 40.000 T                                                                                                                                                     |
| COMPOSITION | 100 % Acrylic Dralon                                                                                                                                         |
| SALES UNIT  | Available per meter/yard                                                                                                                                     |
| WIDTH       | 138 cm / 54,33 inch                                                                                                                                          |
| WEIGHT      | 703 gr / ml                                                                                                                                                  |
|             |                                                                                                                                                              |
| CARE        |                                                                                                                                                              |
| NOTES       | High lightfastness, mold-resistent, stain & water repellent Woven in Pierre Frey's workshop in northern France.Living Heritage Mill. Stain & water repellent |