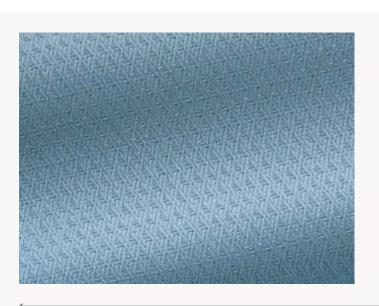

## F3130004 TIGA

A model of the Outdoor collection 'Bayamo', offering a broad range of material effects in a choice of contemporary pastel shades.

## F3130004 - Bord de mer

Laize : 138,00 cm / 54,33 inch

| Pierre | Frey |
|--------|------|
|--------|------|

| ТҮРЕ        | Jacquards - Plains                                                                                                                                                       |
|-------------|--------------------------------------------------------------------------------------------------------------------------------------------------------------------------|
| USE         | Normal use                                                                                                                                                               |
| MARTINDALE  | 40.000 T                                                                                                                                                                 |
| COMPOSITION | 100 % Acrylic Dralon                                                                                                                                                     |
| SALES UNIT  | Available per meter/yard                                                                                                                                                 |
| WIDTH       | 138 cm / 54,33 inch                                                                                                                                                      |
| WEIGHT      | 703 gr / ml                                                                                                                                                              |
| CARE        |                                                                                                                                                                          |
| NOTES       | High lightfastness, mold-resistent,<br>stain & water repellent<br>Woven in Pierre Frey's workshop in<br>northern France.Living Heritage Mill.<br>Stain & water repellent |
| INFORMATION | For outdoor use, make sure to use<br>appropriate lining materials.<br>Remember to store pads and<br>cushions in a clean, dry place when<br>not in use.                   |
| воок        | F99791613                                                                                                                                                                |