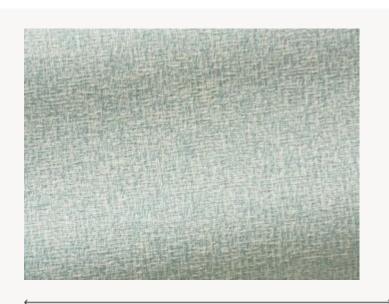

## F3131004 NOUMEA

A model of the Outdoor collection 'Bayamo', offering a broad range of material effects in a choice of contemporary pastel shades.

## F3131004 - Ciel

Laize : 138,00 cm / 54,33 inch

| ТҮРЕ        | Jacquards                                                                                                                                                                |
|-------------|--------------------------------------------------------------------------------------------------------------------------------------------------------------------------|
| USE         | Normal use                                                                                                                                                               |
| MARTINDALE  | 35.000 T                                                                                                                                                                 |
| COMPOSITION | 100 % Acrylic Dralon                                                                                                                                                     |
| SALES UNIT  | Available per meter/yard                                                                                                                                                 |
| WIDTH       | 138 cm / 54,33 inch                                                                                                                                                      |
| WEIGHT      | 745 gr / ml                                                                                                                                                              |
| CARE        | $\mathbb{W}_{\rightarrow}\mathbb{P}$                                                                                                                                     |
|             |                                                                                                                                                                          |
| NOTES       | High lightfastness, mold-resistent,<br>stain & water repellent<br>Woven in Pierre Frey's workshop in<br>northern France.Living Heritage Mill.<br>Stain & water repellent |
| NOTES       | stain & water repellent<br>Woven in Pierre Frey's workshop in<br>northern France.Living Heritage Mill.                                                                   |