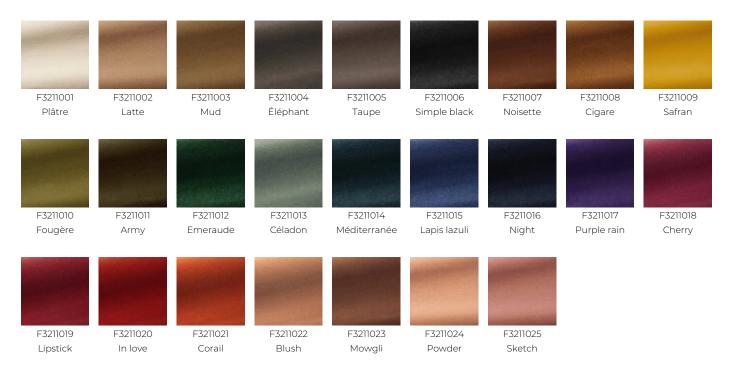

Laize : 140,00 cm / 55,11 inch

## Pierre Frey

| PERFORMANCE    | High Rub Test            |
|----------------|--------------------------|
| ТҮРЕ           | Plains - Velvets         |
| ARTIST         | India Mahdavi            |
| COLLABORATION  | Pour PIERRE FREY         |
| USE            | Intensive use            |
| MARTINDALE     | 100.000 T                |
| COMPOSITION    | 100 % Cotton             |
| SALES UNIT     | Available per meter/yard |
| WIDTH          | 140 cm / 55,11 inch      |
| WEIGHT         | 817 gr / ml              |
| CARE           | $X \supseteq O $         |
| CERTIFICATIONS | BS5852 Cigarette test    |
| NOTES          | Can be embossed          |
| INFORMATION    | pile 100% cotton         |
| воок           | F99791711                |

## 25 Colors