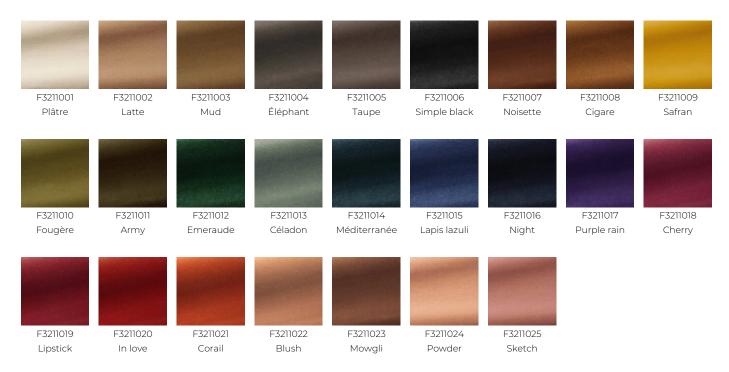

y

| PERFORMANCE    | High Rub Test            |
|----------------|--------------------------|
| TYPE           | Plains - Velvets         |
| ARTIST         | India Mahdavi            |
| COLLABORATION  | Pour PIERRE FREY         |
| USE            | Intensive use            |
| MARTINDALE     | 100.000 T                |
| COMPOSITION    | 100 % Cotton             |
| SALES UNIT     | Available per meter/yard |
| WIDTH          | 140 cm / 55,11 inch      |
| WEIGHT         | 817 gr / ml              |
| CARE           | X = O X                  |
| CERTIFICATIONS | BS5852 Cigarette test    |
| NOTES          | Can be embossed          |
| INFORMATION    | pile 100% cotton         |
| воок           | F99791711                |
|                |                          |

## 25 Colors