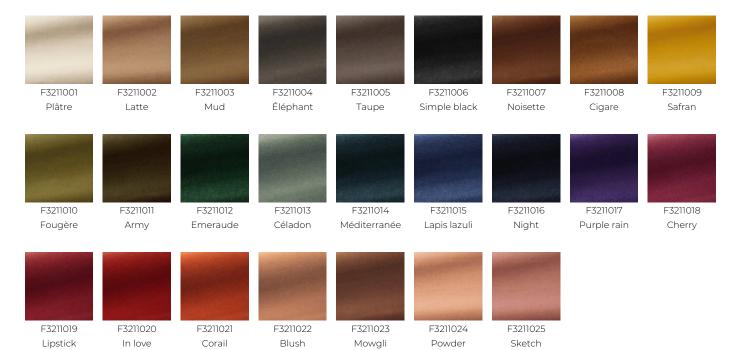

it is a must-have from Pierre Frey.

## F3211018 - Cherry



## Pierre Frey

воок

| PERFORMANCE    | High Rub Test            |
|----------------|--------------------------|
| TYPE           | Plains - Velvets         |
| ARTIST         | India Mahdavi            |
| COLLABORATION  | Pour PIERRE FREY         |
| USE            | Intensive use            |
| MARTINDALE     | 100.000 T                |
| COMPOSITION    | 100 % Cotton             |
| SALES UNIT     | Available per meter/yard |
| WIDTH          | 140 cm / 55,11 inch      |
| WEIGHT         | 817 gr / ml              |
| CARE           |                          |
| CERTIFICATIONS | BS5852 Cigarette test    |
| NOTES          | Can be embossed          |
| INFORMATION    | pile 100% cotton         |

F99791711

## 25 Colors