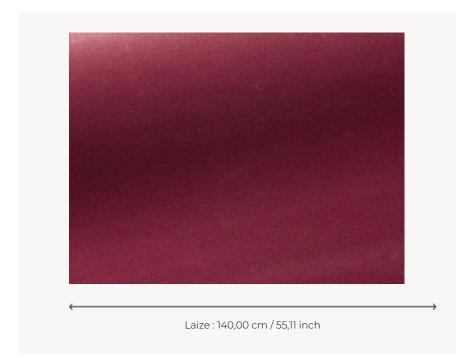

## F3211018 - Cherry

## Pierre Frey

воок

| PERFORMANCE    | High Rub Test            |
|----------------|--------------------------|
| TYPE           | Plains - Velvets         |
| ARTIST         | India Mahdavi            |
| COLLABORATION  | Pour PIERRE FREY         |
| USE            | Intensive use            |
| MARTINDALE     | 100.000 T                |
| COMPOSITION    | 100 % Cotton             |
| SALES UNIT     | Available per meter/yard |
| WIDTH          | 140 cm / 55,11 inch      |
| WEIGHT         | 817 gr / ml              |
| CARE           |                          |
| CERTIFICATIONS | BS5852 Cigarette test    |
| NOTES          | Can be embossed          |
| INFORMATION    | pile 100% cotton         |