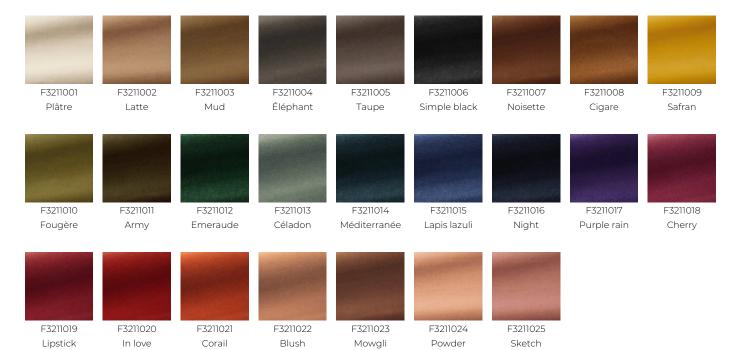

Frey.

## F3211019 - Lipstick



## Pierre Frey

| PERFORMANCE    | High Rub Test            |
|----------------|--------------------------|
| TYPE           | Plains - Velvets         |
| ARTIST         | India Mahdavi            |
| COLLABORATION  | Pour PIERRE FREY         |
| USE            | Intensive use            |
| MARTINDALE     | 100.000 T                |
| COMPOSITION    | 100 % Cotton             |
| SALES UNIT     | Available per meter/yard |
| WIDTH          | 140 cm / 55,11 inch      |
| WEIGHT         | 817 gr / ml              |
| CARE           |                          |
| CERTIFICATIONS | BS5852 Cigarette test    |
| NOTES          | Can be embossed          |
| INFORMATION    | pile 100% cotton         |
| воок           | F99791711                |

## 25 Colors