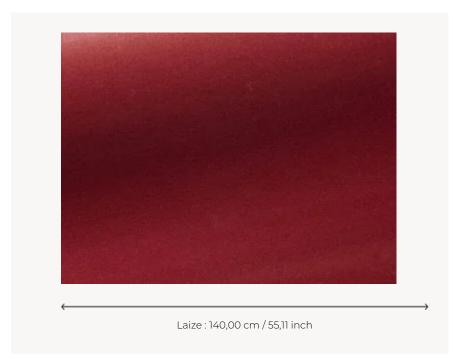

## Pierre Frey

| PERFORMANCE    | High Rub Test            |
|----------------|--------------------------|
| TYPE           | Plains - Velvets         |
| ARTIST         | India Mahdavi            |
| COLLABORATION  | Pour PIERRE FREY         |
| USE            | Intensive use            |
| MARTINDALE     | 100.000 T                |
| COMPOSITION    | 100 % Cotton             |
| SALES UNIT     | Available per meter/yard |
| WIDTH          | 140 cm / 55,11 inch      |
| WEIGHT         | 817 gr / ml              |
| CARE           |                          |
| CERTIFICATIONS | BS5852 Cigarette test    |
| NOTES          | Can be embossed          |
| INFORMATION    | pile 100% cotton         |
| воок           | F99791711                |