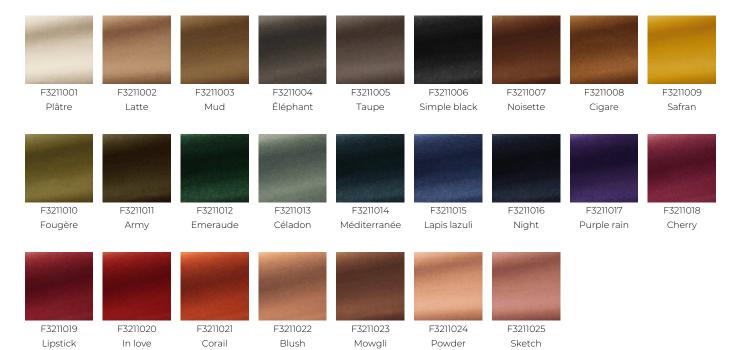

021 - Corail



## Pierre Frey

воок

| PERFORMANCE    | High Rub Test            |
|----------------|--------------------------|
| TYPE           | Plains - Velvets         |
| ARTIST         | India Mahdavi            |
| COLLABORATION  | Pour PIERRE FREY         |
| USE            | Intensive use            |
| MARTINDALE     | 100.000 T                |
| COMPOSITION    | 100 % Cotton             |
| SALES UNIT     | Available per meter/yard |
| WIDTH          | 140 cm / 55,11 inch      |
| WEIGHT         | 817 gr / ml              |
| CARE           |                          |
| CERTIFICATIONS | BS5852 Cigarette test    |
| NOTES          | Can be embossed          |
| INFORMATION    | pile 100% cotton         |
| ·              | ·                        |

F99791711

## 25 Colors