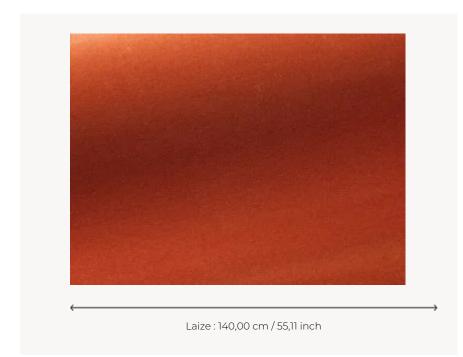

## F3211021 - Corail

## Pierre Frey

воок

| PERFORMANCE    | High Rub Test            |
|----------------|--------------------------|
| TYPE           | Plains - Velvets         |
| ARTIST         | India Mahdavi            |
| COLLABORATION  | Pour PIERRE FREY         |
| USE            | Intensive use            |
| MARTINDALE     | 100.000 T                |
| COMPOSITION    | 100 % Cotton             |
| SALES UNIT     | Available per meter/yard |
| WIDTH          | 140 cm / 55,11 inch      |
| WEIGHT         | 817 gr / ml              |
| CARE           |                          |
| CERTIFICATIONS | BS5852 Cigarette test    |
| NOTES          | Can be embossed          |
| INFORMATION    | pile 100% cotton         |
| ·              | ·                        |