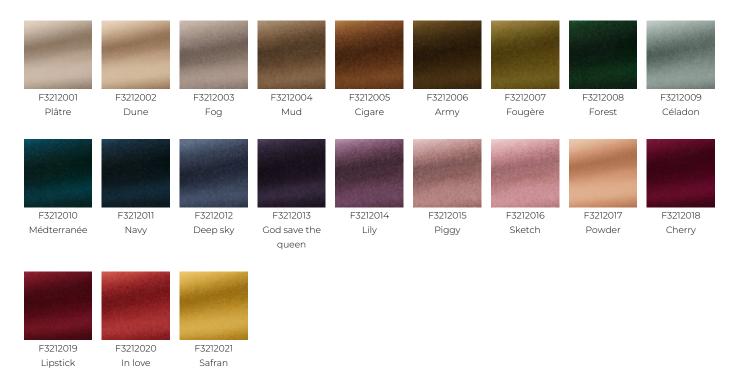

|
| CARE           | $\times \exists \Theta \boxtimes \times$                                                                                          |
| CERTIFICATIONS | EN1021-1-2<br>BS5852 Cigarette & match test<br>NFPA 260-Class 1<br>CRIB 5 in conjuction with suitable<br>combustion modified foam |
| NOTES          | Can be embossed                                                                                                                   |
|                |                                                                                                                                   |
|                | pile 100% mohair                                                                                                                  |

## 21 Colors