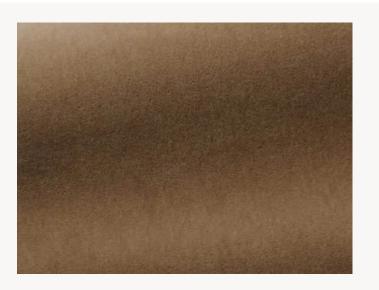

## F3212004 BOLD

India Mahdavi has created a collection for Pierre Frey that focuses on velvet, a favorite material invented in Kashmir and known as "swansdown"; it was first used in Iran and later imported to Europe. BOLD is a mohair velvet with an incomparable softness. A close-trimmed nap gives this beautiful plain fabric density and unique comfort.

## F3212004 - Mud



Laize : 140,00 cm / 55,11 inch

## Pierre Frey

| PERFORMANCE    | High Rub Test                                                                                                                     |
|----------------|-----------------------------------------------------------------------------------------------------------------------------------|
| ТҮРЕ           | Plains - Velvets                                                                                                                  |
| ARTIST         | India Mahdavi                                                                                                                     |
| USE            | Intensive use