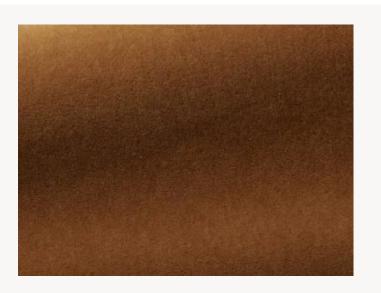

## F3212005 BOLD

India Mahdavi has created a collection for Pierre Frey that focuses on velvet, a favorite material invented in Kashmir and known as "swansdown"; it was first used in Iran and later imported to Europe. BOLD is a mohair velvet with an incomparable softness. A close-trimmed nap gives this beautiful plain fabric density and unique comfort.

## F3212005 - Cigare

Laize : 140,00 cm / 55,11 inch