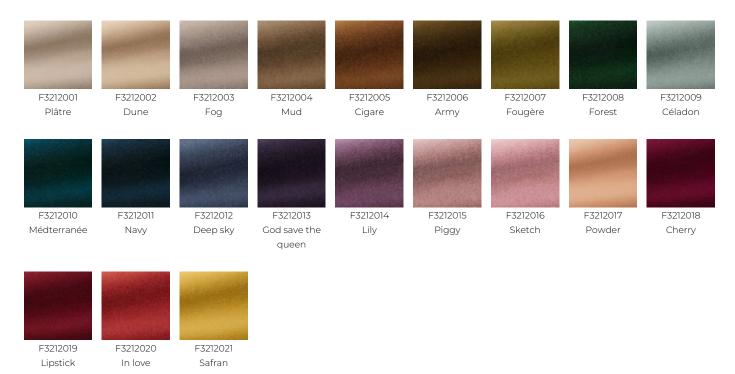

|
| CARE                       | APPA                                                                                                                              |
| CARE<br><br>CERTIFICATIONS | EN1021-1-2<br>BS5852 Cigarette & match test<br>NFPA 260-Class 1<br>CRIB 5 in conjuction with suitable<br>combustion modified foam |
|                            | EN1021-1-2<br>BS5852 Cigarette & match test<br>NFPA 260-Class 1<br>CRIB 5 in conjuction with suitable                             |
|                            | EN1021-1-2<br>BS5852 Cigarette & match test<br>NFPA 260-Class 1<br>CRIB 5 in conjuction with suitable<br>combustion modified foam |

## 21 Colors