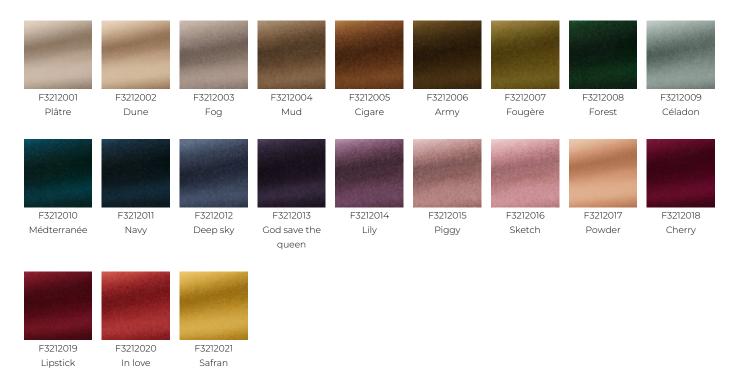

|
| CARE           | $\times = 0 \times $                                                                                                              |
|                |                                                                                                                                   |
| CERTIFICATIONS | EN1021-1-2<br>BS5852 Cigarette & match test<br>NFPA 260-Class 1<br>CRIB 5 in conjuction with suitable<br>combustion modified foam |
| CERTIFICATIONS | BS5852 Cigarette & match test<br>NFPA 260-Class 1<br>CRIB 5 in conjuction with suitable                                           |
|                | BS5852 Cigarette & match test<br>NFPA 260-Class 1<br>CRIB 5 in conjuction with suitable<br>combustion modified foam               |

## 21 Colors