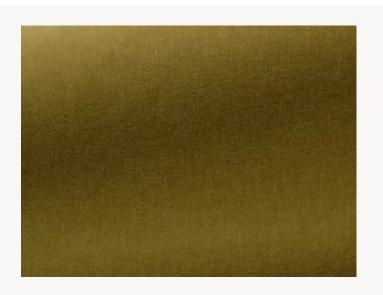

## F3212007 BOLD

India Mahdavi has created a collection for Pierre Frey that focuses on velvet, a favorite material invented in Kashmir and known as "swansdown"; it was first used in Iran and later imported to Europe. BOLD is a mohair velvet with an incomparable softness. A close-trimmed nap gives this beautiful plain fabric density and unique comfort.

## F3212007 - Fougère

Laize : 140,00 cm / 55,11 inch