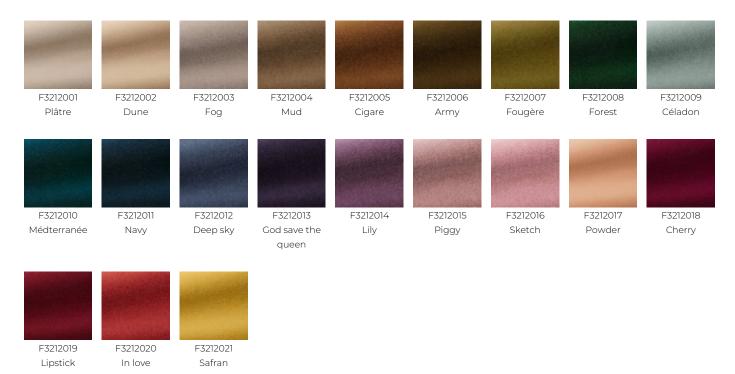

|
| CARE        | $\times = 0 \times $                                                                                                              |
| CARE        |                                                                                                                                   |
|             | EN1021-1-2<br>BS5852 Cigarette & match test<br>NFPA 260-Class 1<br>CRIB 5 in conjuction with suitable<br>combustion modified foam |
|             | EN1021-1-2<br>BS5852 Cigarette & match test<br>NFPA 260-Class 1<br>CRIB 5 in conjuction with suitable                             |
|             | EN1021-1-2<br>BS5852 Cigarette & match test<br>NFPA 260-Class 1<br>CRIB 5 in conjuction with suitable<br>combustion modified foam |

## 21 Colors