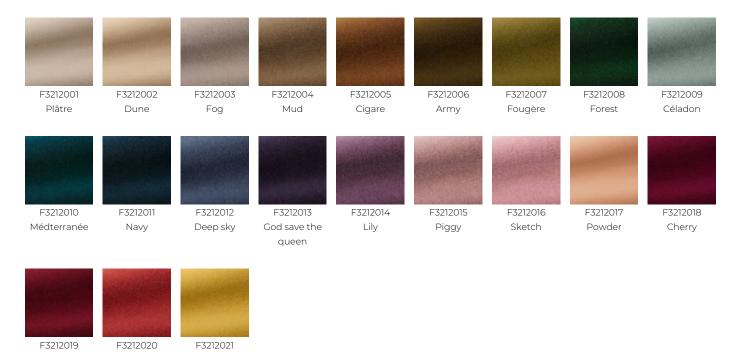

|
| WEIGHT         | 910 gr / ml                                                                                                                       |
| CARE           | $\times = \mathbb{D} \times$                                                                                                      |
| CERTIFICATIONS | EN1021-1-2<br>BS5852 Cigarette & match test<br>NFPA 260-Class 1<br>CRIB 5 in conjuction with suitable<br>combustion modified foam |
| NOTES          | Can be embossed                                                                                                                   |
| INFORMATION    | pile 100% mohair                                                                                                                  |

F99791712

## 21 Colors



Lipstick

In love

Safran