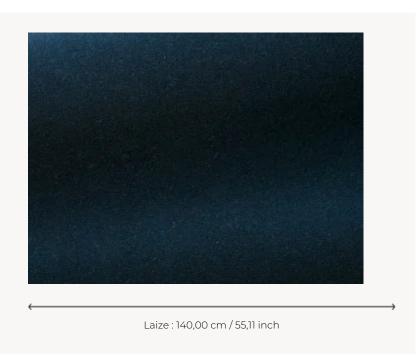

## F3212011 - Navy

## F3212011 BOLD

India Mahdavi has created a collection for Pierre Frey that focuses on velvet, a favorite material invented in Kashmir and known as "swansdown"; it was first used in Iran and later imported to Europe. BOLD is a mohair velvet with an incomparable softness. A close-trimmed nap gives this beautiful plain fabric density and unique comfort.