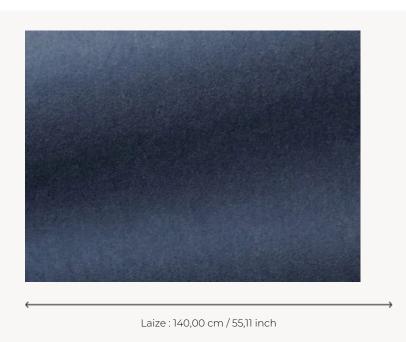

## F3212012 - Deep sky

## Pierre Frey

| PERFORMANCE         | High Rub Test                                                                                                         |
|---------------------|-----------------------------------------------------------------------------------------------------------------------|
| TYPE                | Plains - Velvets                                                                                                      |
| ARTIST              | India Mahdavi                                                                                                         |
| USE                 | Intensive use                                                                                                         |
| MARTINDALE          | 100.000 T                                                                                                             |
| COMPOSITION         | 63 % Mohair - 37 % Cotton                                                                                             |
| SALES UNIT          | Available per meter/yard                                                                                              |
| WIDTH               | 140 cm / 55,11 inch                                                                                                   |
|                     |                                                                                                                       |
| WEIGHT              | 910 gr / ml                                                                                                           |
| WEIGHT              | 910 gr/ml  P  M                                                                                                       |
|                     |                                                                                                                       |
| CARE                | EN1021-1-2 BS5852 Cigarette & match test NFPA 260-Class 1 CRIB 5 in conjuction with suitable                          |
| CARE CERTIFICATIONS | EN1021-1-2 BS5852 Cigarette & match test NFPA 260-Class 1 CRIB 5 in conjuction with suitable combustion modified foam |