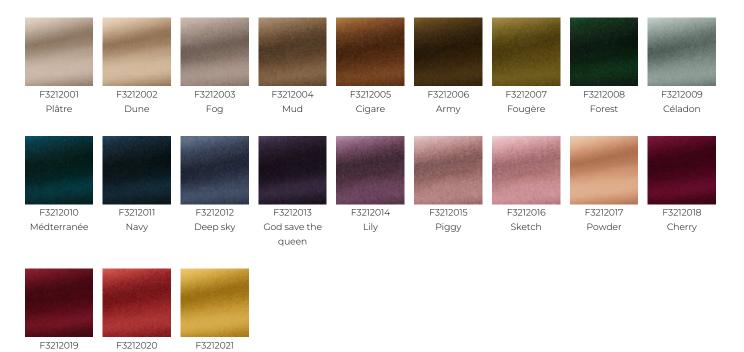

|
| WEIGHT              | 910 gr / ml                                                                                                           |
| WEIGHT              | 910 gr/ml  P  M                                                                                                       |
|                     |                                                                                                                       |
| CARE                | EN1021-1-2 BS5852 Cigarette & match test NFPA 260-Class 1 CRIB 5 in conjuction with suitable                          |
| CARE CERTIFICATIONS | EN1021-1-2 BS5852 Cigarette & match test NFPA 260-Class 1 CRIB 5 in conjuction with suitable combustion modified foam |

## 21 Colors



Lipstick

In love

Safran