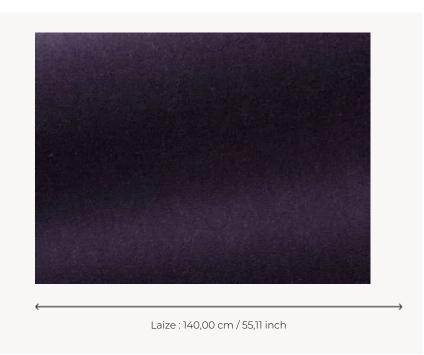

## F3212013 - God save the queen

## Pierre Frey

| PERFORMANCE    | High Rub Test                                                                                                                     |
|----------------|-----------------------------------------------------------------------------------------------------------------------------------|
| TYPE           | Plains - Velvets                                                                                                                  |
| ARTIST         | India Mahdavi                                                                                                                     |
| USE            | Intensive use                                                                                                                     |
| MARTINDALE     | 100.000 T                                                                                                                         |
| COMPOSITION    | 63 % Mohair - 37 % Cotton                                                                                                         |
| SALES UNIT     | Available per meter/yard                                                                                                          |
| WIDTH          | 140 cm / 55,11 inch                                                                                                               |
| WEIGHT         | 910 gr / ml                                                                                                                       |
| CARE           | $\times = \mathbb{Q} \times$                                                                                                      |
|                |                                                                                                                                   |
| CERTIFICATIONS | EN1021-1-2<br>BS5852 Cigarette & match test<br>NFPA 260-Class 1<br>CRIB 5 in conjuction with suitable<br>combustion modified foam |
| NOTES          | BS5852 Cigarette & match test<br>NFPA 260-Class 1<br>CRIB 5 in conjuction with suitable                                           |
|                | BS5852 Cigarette & match test<br>NFPA 260-Class 1<br>CRIB 5 in conjuction with suitable<br>combustion modified foam               |