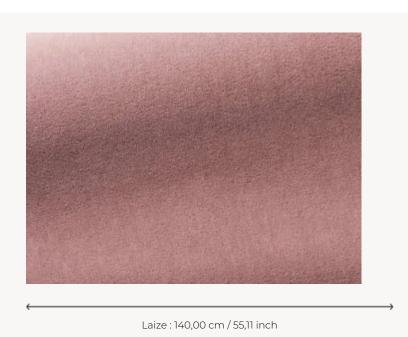

## F3212015 - Piggy

## Pierre Frey

воок

| PERFORMANCE    | High Rub Test                                                                                                                     |
|----------------|-----------------------------------------------------------------------------------------------------------------------------------|
| TYPE           | Plains - Velvets                                                                                                                  |
| ARTIST         | India Mahdavi                                                                                                                     |
| USE            | Intensive use                                                                                                                     |
| MARTINDALE     | 100.000 T                                                                                                                         |
| COMPOSITION    | 63 % Mohair - 37 % Cotton                                                                                                         |
| SALES UNIT     | Available per meter/yard                                                                                                          |
| WIDTH          | 140 cm / 55,11 inch                                                                                                               |
| WEIGHT         | 910 gr / ml                                                                                                                       |
| CARE           |                                                                                                                                   |
| CERTIFICATIONS | EN1021-1-2<br>BS5852 Cigarette & match test<br>NFPA 260-Class 1<br>CRIB 5 in conjuction with suitable<br>combustion modified foam |
| NOTES          | Can be embossed                                                                                                                   |
| INFORMATION    | pile 100% mohair                                                                                                                  |