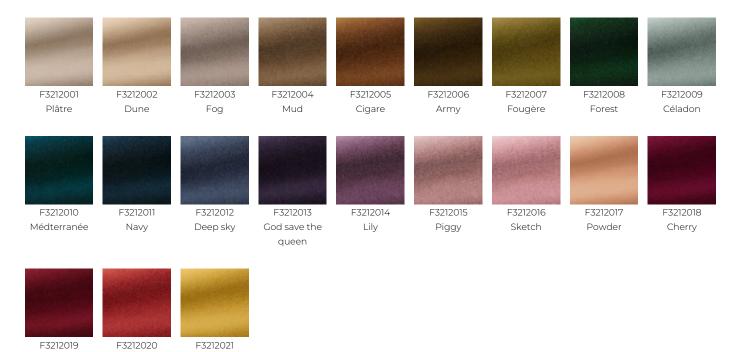

|
| WEIGHT         | 910 gr / ml                                                                                                                       |
| CARE           |                                                                                                                                   |
| CERTIFICATIONS | EN1021-1-2<br>BS5852 Cigarette & match test<br>NFPA 260-Class 1<br>CRIB 5 in conjuction with suitable<br>combustion modified foam |
| NOTES          | Can be embossed                                                                                                                   |
| INFORMATION    | pile 100% mohair                                                                                                                  |

F99791712

## 21 Colors



Lipstick

In love

Safran